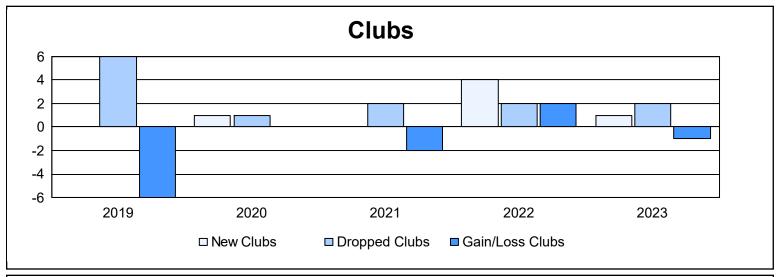

District 310 D As of June 2023 Cumulative

| Year      | New<br>Clubs | Dropped<br>Clubs | Gain/<br>Loss<br>Clubs | New<br>Members | Charter<br>Members | Reinstate<br>Members | Transfer<br>Members | Total<br>Member<br>Added | Total<br>Members<br>Dropped | Gain/<br>Loss<br>Members |
|-----------|--------------|------------------|------------------------|----------------|--------------------|----------------------|---------------------|--------------------------|-----------------------------|--------------------------|
| 2018-2019 | 0            | 6                | -6                     | 85             | 14                 | 20                   | 24                  | 143                      | 429                         | -286                     |
| 2019-2020 | 1            | 1                | 0                      | 107            | 55                 | 8                    | 18                  | 188                      | 299                         | -111                     |
| 2020-2021 | 0            | 2                | -2                     | 153            | 8                  | 5                    | 2                   | 168                      | 222                         | -54                      |
| 2021-2022 | 4            | 2                | 2                      | 109            | 118                | 8                    | 6                   | 241                      | 193                         | 48                       |
| 2022-2023 | 1            | 2                | -1                     | 117            | 35                 | 18                   | 4                   | 174                      | 289                         | -115                     |
| Average   | 1            | 3                | -1                     | 114            | 46                 | 12                   | 11                  | 183                      | 286                         | -104                     |